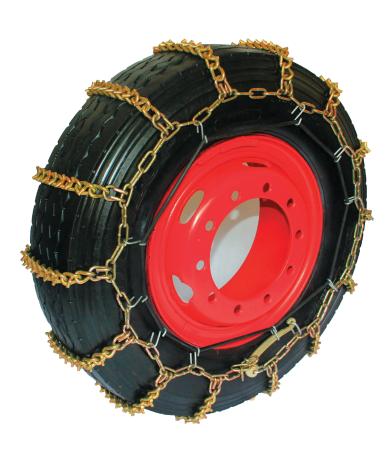

# COMMERCIAL

Designed for use on large trucks and buses. These chains have been developed for use on large radial truck tyres. Heavy-duty construction suitable for light to heavy commercial vehicles operating in challenging conditions.

## Heavy duty V-bar • Bungy tensioning system • Aggressive traction

Supplied as a pair of chains. Comes with rubber bungy tensioners.

## TYRE SIZES

| Icecat C1              | Icecat C2                |                               |
|------------------------|--------------------------|-------------------------------|
| 265 - 70 -19.5         | 900 – 20                 |                               |
|                        | 275 -70 - R22.5          |                               |
|                        |                          |                               |
| Icecat C3              | Icecat CSP               | Icecat CCB                    |
| 1000 - 20              | Icecat CSP<br>10 - R22.5 | Icecat CCB<br>295 - 80 - 22.5 |
| 1000 - 20<br>1100 - 20 |                          |                               |
| 1000 - 20              | 10 - R22.5               |                               |

#### **Specifications:**

- 9.5mm case hardened v-bar chain
- Heavy duty cleats, hooks and cam levers are used for extra strength
- Rubber tensioners with hooks (one pair)