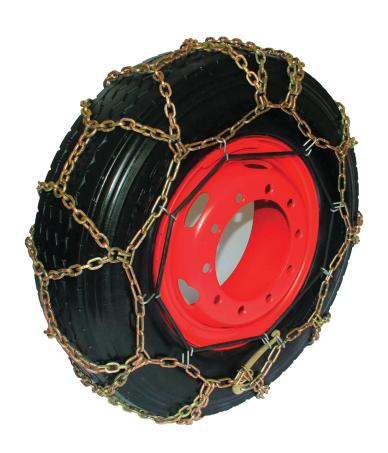

## **MUDCAT COMMERCIAL**

Designed for trucks and buses • Heavy-duty diamond construction • Extreme conditions

Supplied as a pair of chains. Comes with rubber bungy tensioners.

## **MUDCAT FEATURES**

#### Performance:

- · Awesome traction on or off-road
- Excellent grip on slippery off-road surfaces
- · Bigger chain provides better grip and durability
- Diamond pattern provides better chain coverage
- Better traction and control than ladder patterns
- · Tough construction suitable for commercial use
- Recommended for large vehicles operating in alpine areas

#### **Specifications:**

- 7mm case hardened D-link chain
- Full chain construction for extra strength and durability
- Rubber tensioners with hooks (one pair)