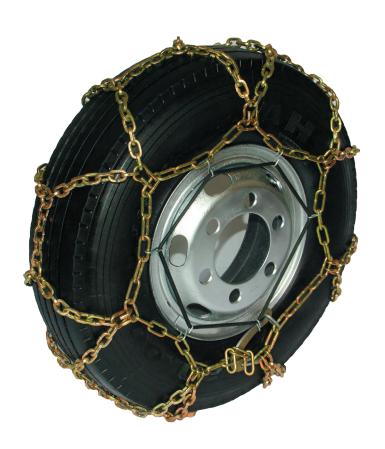

# **MUDCAT UTILITY**

## Excellent performance off-road • Heavy-duty diamond construction • Extreme conditions

Supplied as a pair of chains. Comes with rubber bungy tensioners.

### MUDCAT FEATURES

#### Performance:

- Awesome traction on or off-road
- Excellent grip on slippery off-road surfaces
- Bigger chain provides better grip and durability
- Diamond pattern provides better chain coverage
- Tough construction suitable for commercial use
  Better traction and control than ladder pattern
- Rubber tensioners work as shock absorbers

### Specifications:

- 7mm case hardened D-link chain
- Full chain construction for extra strength and durability
- Rubber tensioners with hooks (one pair)